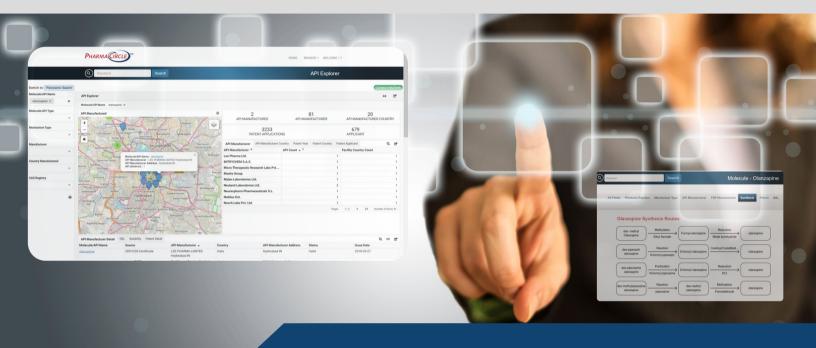

## **API EXPLORER**

API Explorer is a comprehensive, hand curated database that harmonizes multiple sources of Active Pharmaceutical Ingredient manufacturing, patent and synthesis data.

Explore detailed records to better undestand the chemistry and manufacture of APIs.

**Manufacturer Lists** 

Pharmacokinetic Data

**OEL Classifications** 

**Patent Abstracts** 

Physical Chemical Properties

**Polymorphic Forms** 

**Outine** Routes of Synthesis

Solubility in Different Solvents

PubChem Data

Identify API manufacturers within a specific country or metropolitan area by API name, API type, mechanism type, manufacturer name and CAS registry number.

API Explorer seamlessly integrates with other PharmaCircle search modules to provide a complete view of the innovator, generics company and supplier landscape.